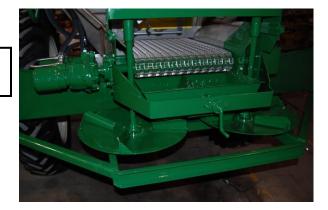

#### **Conveyor Specs:**

Available in: Bar Type Chain and Belt Over – Bar type Chain **Spinner Specifications:** 

4- Blade configuration with dished type spinners and a specially designed flow divider for wide swath applications. (50' Lime - 80' Fertilizer)

High Pressure, Double Bearing spinner motors mounted overhead keeps motors out of fertilizer and other contaminants for longer life.

Spread Patterns: Fertilizer up to 80 - Lime up to 50'

120'

134"

Adjustable Track Axle 72" -120" 380/65R - 46 Tires