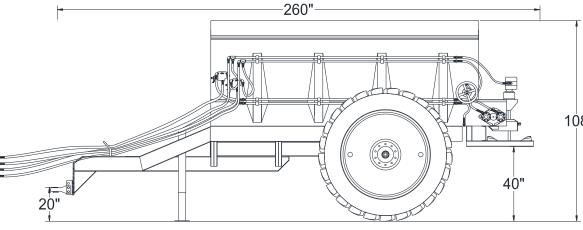

# ATIFILAEXY "Specifications"

All Products and Specifications are subject to change without notice.

|                 | <u>Fertilizer @ 65 #)</u> | <u>Lime @ 90 #</u> |
|-----------------|---------------------------|--------------------|
| Hopper Capacity | 280 Cu. Ft.               |                    |
| (Struck Level)  |                           |                    |

Payload (struck level)

18.220Lbs. 24.000 Lbs Maximum Recommended Capacity

High Pressure, Double Bearing spinner motors mounted overhead keeps motors out of fertilizer and other contaminants for longer life.

Spread Patterns: Fertilizer up to 80 - Lime up to 50'

120'

134"

Adjustable Track Axle 72" -120" 380/65R - 46 Tires

86"

For more information contact us at 1-800-243-3319 or visit our website: www.chandlerspreaders.com