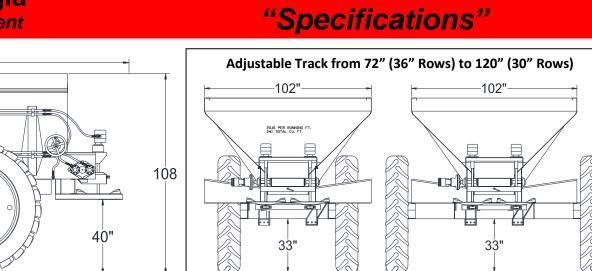

### Warning: Use 120" Track for Fertilizer ONLY! Use 90" Track or Less When Spreading Lime

High Pressure, Double Bearing spinner motors mounted overhead keeps motors out of fertilizer and other contaminants for longer life.

Spread Patterns: Fertilizer up to 80 - Lime up to 50'

120'

134"

Adjustable Track Axle 72" -120" 380/65R - 46 Tires