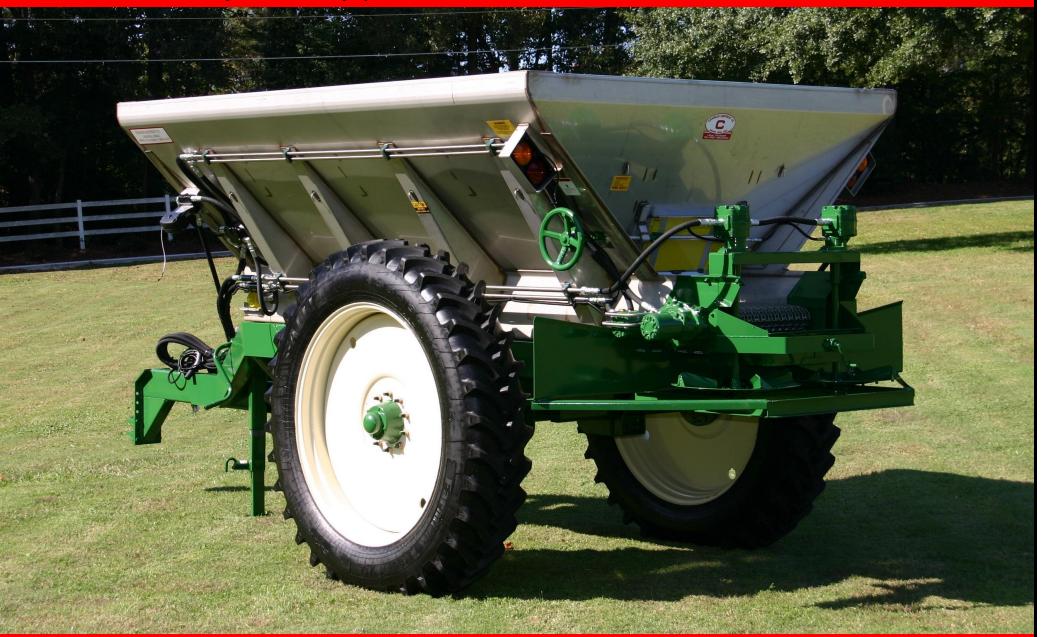

### **Hopper Construction:**

Available in three types of material: Mild Steel, 409 Stainless Steel, and 304 Stainless Steel

#### **Conveyor Specs:**

Available in: Bar Type Chain and Belt Over – Bar type Chain **Spinner Specifications:** 

4- Blade configuration with dished type spinners and a specially designed flow divider for wide swath applications. (50' Lime - 80' Fertilizer)

High Pressure, Double Bearing spinner motors mounted overhead keeps motors out of fertilizer and other contaminants for longer life.

Spread Patterns: Fertilizer up to 80 - Lime up to 50'

120'

134"

Adjustable Track Axle 72" -120" 380/65R - 46 Tires