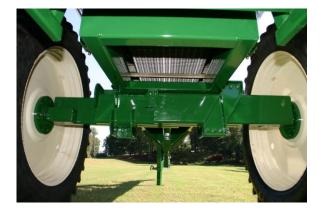

### Warning: Use 120" Track for Fertilizer ONLY! Use 90" Track or Less When Spreading Lime

High Pressure, Double Bearing spinner motors mounted overhead keeps motors out of fertilizer and other contaminants for longer life.

Spread Patterns: Fertilizer up to 80 - Lime up to 50'

120'

134"

Adjustable Track Axle 72" -120" 380/65R - 46 Tires