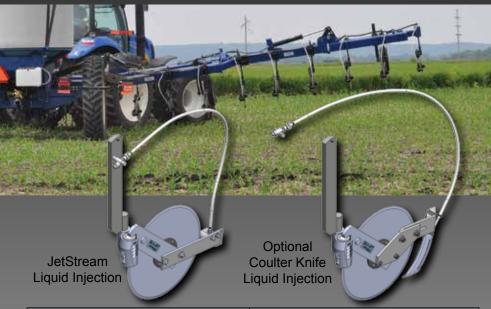

## **Enhance Operating Efficiency, While Maintaining Soil Health**

BLU-JET's in-house team of design engineers diligently match tank and tire sizes to minimize compaction. Single 380/90R46 tires make just one set of tracks per pass, while sufficiently supporting the load. Single Tires eliminate the risk of yield robbing pinch rows, which can occur with dual tire applicators, and significantly reduce the amount of crop run over during turn-around. BLU-JET's original Gull Wing Lift design provides built-in clearance on the ends, further diminishing the risk of crop damage. The 1775 gallon cone bottom tank centers the weight of the liquid on the axle, reduces slosh, and adds stability. The toolbar folds to match 40' planters as well, providing added value to customers.