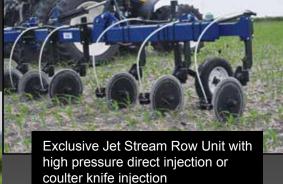

## **Enhance Operating Efficiency, While Maintaining Soil Health**

BLU-JET's in-house team of design engineers diligently match tank and tire sizes to minimize compaction. Single 380/90R46 tires make just one set of tracks per pass, while sufficiently supporting the load. Single Tires eliminate the risk of yield robbing pinch rows, which can occur with dual tire applicators, and significantly reduce the amount of crop run over during turn-around. BLU-JET's original Gull Wing Lift design provides built-in clearance on the ends, further diminishing the risk of crop damage. The 1775 gallon cone bottom tank centers the weight of the liquid on the axle, reduces slosh, and adds stability. The toolbar folds to match 40' planters as well, providing added value to customers.