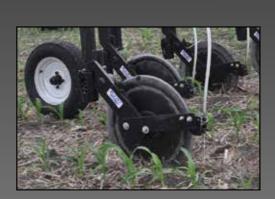

## **Enhance Operating Efficiency, While Maintaining Soil Health**

BLU-JET's in-house team of design engineers diligently match tank and tire sizes to minimize compaction. Single 380/90R46 tires make just one set of tracks per pass, while sufficiently supporting the load. Single Tires eliminate the risk of yield robbing pinch rows, which can occur with dual tire applicators, and significantly reduce the amount of crop run over during turn-around. BLU-JET's original Gull Wing Lift design provides built-in clearance on the ends, further diminishing the risk of crop damage. The 1775 gallon cone bottom tank centers the weight of the liquid on the axle, reduces slosh, and adds stability. The toolbar folds to match 40' planters as well, providing added value to customers.