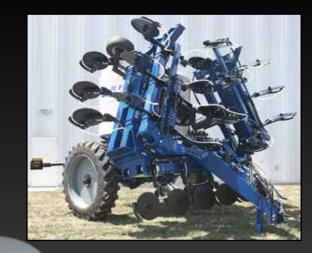

## **OPTIMIZE YOUR SIDE DRESS OPERATION**

Long Lasting Performance, Guaranteed Year After Year

> BLU-JET's 7x7 Toolbar, Integrated Frame and Hitch Chassis, and Finite Element Analysis Design give our applicators the uncommon strength necessary to offer a five year frame warranty. Our row units are well known for their high acre use by custom application businesses.

## **Enhance Operating Efficiency, While Maintaining Soil Health**

BLU-JET's in-house team of design engineers diligently match tank and tire sizes to minimize compaction. Single 380/90R46 tires make just one set of tracks per pass, while sufficiently supporting the load. Single Tires eliminate the risk of yield robbing pinch rows, which can occur with dual tire applicators, and significantly reduce the amount of crop run over during turn-around. BLU-JET's original Gull Wing Lift design provides built-in clearance on the ends, further diminishing the risk of crop damage. The 1775 gallon cone bottom tank centers the weight of the liquid on the axle, reduces slosh, and adds stability. The toolbar folds to match 40' planters as well, providing added value to customers.