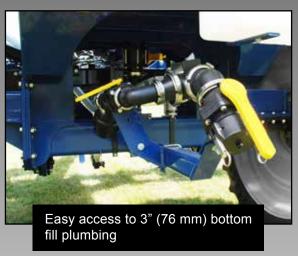

| Specifications:                                                    |                                                                                  |
|--------------------------------------------------------------------|----------------------------------------------------------------------------------|
| Row spacings                                                       | 23R30, 25R30, (76 cm) (31R22 (56 cm), 35R20 (51 cm)                              |
| Outer wings fold up for                                            | 17R30 or 40' (9,14 or 12,2 M)                                                    |
| Main Frame/A-Frame Hitch                                           | Heavy Duty Integrated Welded Design                                              |
| Cat IV Perfect Hitch                                               | Standard                                                                         |
| Heavy Duty 7 Section Toolbar                                       | 3 Section Double 7 x 7 Tubular plus (23 Coulters and up) 4 Sections Single 7 x 7 |
| Automatic Hydraulic Gull Wing During Turns-Standard                |                                                                                  |
| Wheels and Tires 120" (300 cm)                                     | Radial 380/90R46 168A8                                                           |
| High Axle Clearance                                                | 30" (76 cm)                                                                      |
| Cone Bottom Tank                                                   | 1775 Gallons (6727 L ) with 3" (7,5 cm) Bottom Fill                              |
| John Blue Double Piston Pump                                       | NGP-9055                                                                         |
| Plumbing                                                           | Full Length 3/4" (1,9 cm) Parallel Manifold                                      |
| Coulters                                                           | Super 1200 Coulters with 20" (51 cm) Smooth Blades                               |
| Overall Length                                                     | 15'8" (4,81 M)                                                                   |
| Transport Width                                                    | 16'8" (5,08 м)                                                                   |
| Transport Height                                                   | 13'6" (4,12 M)                                                                   |
| Empty Weight                                                       | 23R30 13,100 lbs. (5945 kg) Standard                                             |
|                                                                    | 25R30 13,600 lbs. (6174 kg)                                                      |
| Hitch Weight in Transport                                          | 4,000 lbs. (4086 kg)                                                             |
| Water Tank/Toolbox, Transport Chain & Jack, Lighting Kit, Standard |                                                                                  |