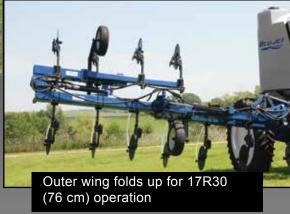

| Specifications:                                                    |                                                                                  |
|--------------------------------------------------------------------|----------------------------------------------------------------------------------|
| Row spacings                                                       | 23R30, 25R30, (76 cm) (31R22 (56 cm), 35R20 (51 cm)                              |
| Outer wings fold up for                                            | 17R30 or 40' (9,14 or 12,2 M)                                                    |
| Main Frame/A-Frame Hitch                                           | Heavy Duty Integrated Welded Design                                              |
| Cat IV Perfect Hitch                                               | Standard                                                                         |
| Heavy Duty 7 Section Toolbar                                       | 3 Section Double 7 x 7 Tubular plus (23 Coulters and up) 4 Sections Single 7 x 7 |
| Automatic Hydraulic Gull Wing During Turns-Standard                |                                                                                  |
| Wheels and Tires 120" (300 cm)                                     | Radial 380/90R46 168A8                                                           |
| High Axle Clearance                                                | 30" (76 cm)                                                                      |
| Cone Bottom Tank                                                   | 1775 Gallons (6727 L ) with 3" (7,5 cm) Bottom Fill                              |
| John Blue Double Piston Pump                                       | NGP-9055                                                                         |
| Plumbing                                                           | Full Length 3/4" (1,9 cm) Parallel Manifold                                      |
| Coulters                                                           | Super 1200 Coulters with 20" (51 cm) Smooth Blades                               |
| Overall Length                                                     | 15'8" (4,81 M)                                                                   |
| Transport Width                                                    | 16'8" (5,08 м)                                                                   |
| Transport Height                                                   | 13'6" (4,12 M)                                                                   |
| Empty Weight                                                       | 23R30 13,100 lbs. (5945 kg) Standard                                             |
|                                                                    | 25R30 13,600 lbs. (6174 kg)                                                      |
| Hitch Weight in Transport                                          | 4,000 lbs. (4086 kg)                                                             |
| Water Tank/Toolbox, Transport Chain & Jack, Lighting Kit, Standard |                                                                                  |