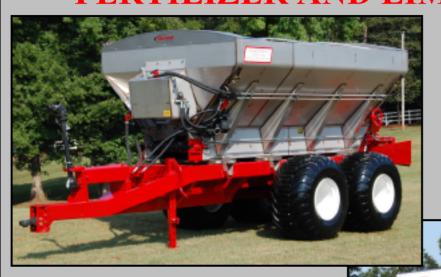

# CHANDLER 40 PTT-FT EXW FERTILIZER AND LIME SPREADER

- Heavy Walking Beam Tandem Axle
- 700/50 22.5 Floatation Tires
- Wider Spread Patterns 80' Fertilizer 60' Lime

- Dished Type Spinners Designed for Maximum Coverage on Spread Pattern
- Tandem Pump System with 50-Gallon Hydraulic Oil Tank
- Control Systems available from Raven Applied Technologies

The 40 PTT-FT-EXW is the latest in the EXW line. This spreader has the same dependability, accuracy and reliability that Chandler Spreaders have been known for over the past forty years. This spreader is truly in a class by itself with our *NEW Walking Beam Tandem Axle*, flotation tires, and wider spread patterns. Designed for the grower/applicator who is not yet ready to step up to a big self-propelled flotation machine but already has 200-300 HP tractors on their farm and needs something bigger than your average pull type spreader.

# **Tandem Axle Walking Beam Suspension**

700 / 50 – 22.5 Flotation Tires