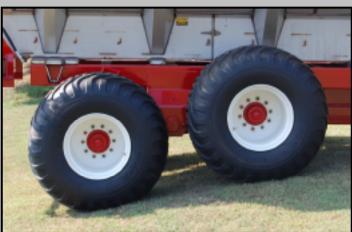

r nearest dealer.

# Chandler 40 PTT – FT EXW

# **Specifications**





All Products and Specifications subject to change without notice. Drawing shown with 45 - degree slope sides and Belt Over-Bar Type Chain.

#### **Hopper Construction:**

Available in three types of material: Mild Steel, 409 Stainless Steel, and 304 Stainless Steel

#### **Conveyor Specs:**

Available in two types: Bar Type Chain and Belt Over – Bar type Chain

#### **Spinner Specifications:**

Four blade configuration spinners and a specially designed flow divider for wide swath applications. (60' Lime – 80' Fertilizer) High Pressure, Double Bearing spinner motors mounted overhead keeps motors out of fertilizer and other contaminants for longer life.

### Spread Patterns:

## Fertilizer up to 80' – Lime up to 60'





# **Tandem Axle Walking Beam Suspension**

700 / 50 – 22.5 Flotation Tires