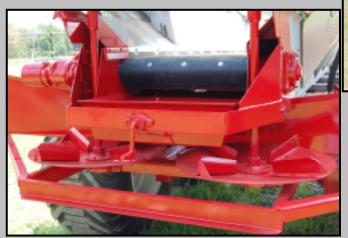

#### **Conveyor Specs:**

Available in two types: Bar Type Chain and Belt Over – Bar type Chain

#### **Spinner Specifications:**

Four blade configuration spinners and a specially designed flow divider for wide swath applications. (60' Lime – 80' Fertilizer) High Pressure, Double Bearing spinner motors mounted overhead keeps motors out of fertilizer and other contaminants for longer life.