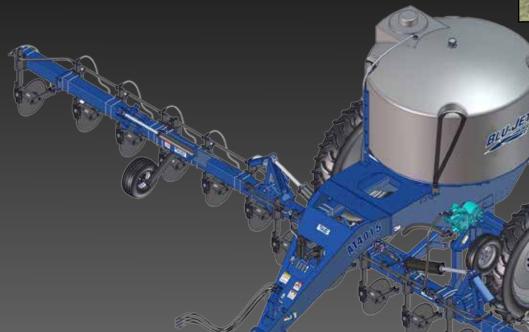

## STEP UP TO A HIGHER CLASS OF EFFICIENCY

Field Proven Durability Meets Cost Efficient Productivity

With a 1400 gallon cone bottom tank for complete drain-out, while reducing sloshing and number of fills, the AT4015 is a great fit for those matching 30', 40', or 60' planting widths. It makes standard many features, such as gull wing lift and 3" bottom fill plumbing, which are optional on lesser applicators.

## High Acreage Precision Applicators

Designed and built to rugged BLU-JET standards, AT4015, 40' Liquid Applicators are ready for your operation. Features like the 1400 gallon cone bottom tank, bottom fill plumbing for easier filling, and the 9 gallon wash tank toolbox are standard equipment to make your job easier. Combined with BLU-JET's JetStream nozzle injection or coulter knife injection row units, the BLU-JET AT4015 offers the very best in liquid injection technology.