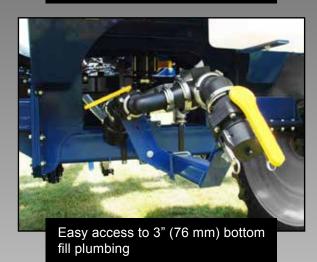

## STEP UP TO A HIGHER CLASS OF EFFICIENCY

Field Proven Durability Meets Cost Efficient Productivity

With a 1400 gallon cone bottom tank for complete drain-out, while reducing sloshing and number of fills, the AT4015 is a great fit for those matching 30', 40', or 60' planting widths. It makes standard many features, such as gull wing lift and 3" bottom fill plumbing, which are optional on lesser applicators.

## High Acreage Precision Applicators

Designed and built to rugged BLU-JET standards, AT4015, 40' Liquid Applicators are ready for your operation. Features like the 1400 gallon cone bottom tank, bottom fill plumbing for easier filling, and the 9 gallon wash tank toolbox are standard equipment to make your job easier. Combined with BLU-JET's JetStream nozzle injection or coulter knife injection row units, the BLU-JET AT4015 offers the very best in liquid injection technology.