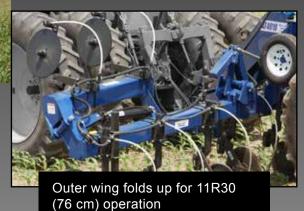

| Specifications:                                                    |                                                                                                                             |
|--------------------------------------------------------------------|-----------------------------------------------------------------------------------------------------------------------------|
| Row Spacings                                                       | 11R30, 15R30, 17R30, (76 cm) 19R22, 23R22, (56 cm) 25R20, (51 cm) 23R18, (46 cm) 12R36,38,40, 11R38, 13R38, (92, 97,102 cm) |
| Deluxe Fold Outer wings fold up for                                | 11R30 (76 cm) Operation                                                                                                     |
| Main Frame                                                         | Heavy Duty Integrated Welded Design                                                                                         |
| Cat IV Pintle Hitch                                                | Standard                                                                                                                    |
| HD 5 Section Toolbar                                               | On 11/15 and 11/17 Model                                                                                                    |
| Automatic Hydraulic Gull Wing During Turns                         | Standard                                                                                                                    |
| Wing Flex                                                          | ±7 degree                                                                                                                   |
| Wheels and Tires 120" Tread                                        | Radial 320/90R46 Lug or Dual 12.4-38 14 ply Lug                                                                             |
| High Axle Clearance                                                | 30" (76 cm)                                                                                                                 |
| Cone Bottom Tank                                                   | 1400 Gallons (5300 L) with 3" (7,5 cm) Bottom Fill                                                                          |
| John Blue Pumps                                                    | Double Piston NGP -9055, Single Piston NGP -7055                                                                            |
| Variable Rate and Sectional Shutoff                                | Complete or Partial System Option                                                                                           |
| Plumbing                                                           | Full Length 3/4" (1,9 cm) Parallel Manifold                                                                                 |
| Coulters                                                           | Super 1200 Coulters with 20" (51 cm) Smooth Blades                                                                          |
| Overall Length                                                     | 15'8" (4,81)                                                                                                                |
| Transport Width                                                    | 16'8" (5,08 м)                                                                                                              |
| Transport Height                                                   | 12' (3,66 м)                                                                                                                |
| Empty Weight                                                       | 9,000 lbs. (4082 kg) Standard 15R30 (76 cm)                                                                                 |
| Hitch Weight in Transport                                          | 2,500 lbs. (1134 kg)                                                                                                        |
| Water Tank/Toolbox, Transport Chain & Jack, Lighting Kit, Standard |                                                                                                                             |