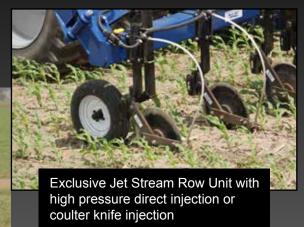

## High Acreage Precision Applicators

Designed and built to rugged BLU-JET standards, AT4015, 40' Liquid Applicators are ready for your operation. Features like the 1400 gallon cone bottom tank, bottom fill plumbing for easier filling, and the 9 gallon wash tank toolbox are standard equipment to make your job easier. Combined with BLU-JET's JetStream nozzle injection or coulter knife injection row units, the BLU-JET AT4015 offers the very best in liquid injection technology.