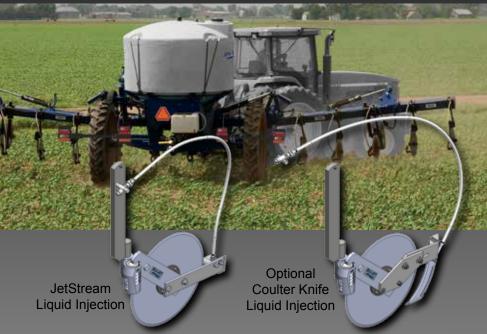

## High Acreage Precision Applicators

Designed and built to rugged BLU-JET standards, AT4015, 40' Liquid Applicators are ready for your operation. Features like the 1400 gallon cone bottom tank, bottom fill plumbing for easier filling, and the 9 gallon wash tank toolbox are standard equipment to make your job easier. Combined with BLU-JET's JetStream nozzle injection or coulter knife injection row units, the BLU-JET AT4015 offers the very best in liquid injection technology.