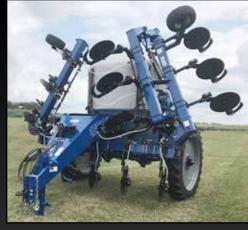

## STEP UP TO A HIGHER CLASS OF EFFICIENCY

Field Proven Durability Meets Cost Efficient Productivity

With a 1400 gallon cone bottom tank for complete drain-out, while reducing sloshing and number of fills, the AT4015 is a great fit for those matching 30', 40', or 60' planting widths. It makes standard many features, such as gull wing lift and 3" bottom fill plumbing, which are optional on lesser applicators.

## High Acreage Precision Applicators

Designed and built to rugged BLU-JET standards, AT4015, 40' Liquid Applicators are ready for your operation. Features like the 1400 gallon cone bottom tank, bottom fill plumbing for easier filling, and the 9 gallon wash tank toolbox are standard equipment to make your job easier. Combined with BLU-JET's JetStream nozzle injection or coulter knife injection row units, the BLU-JET AT4015 offers the very best in liquid injection technology.